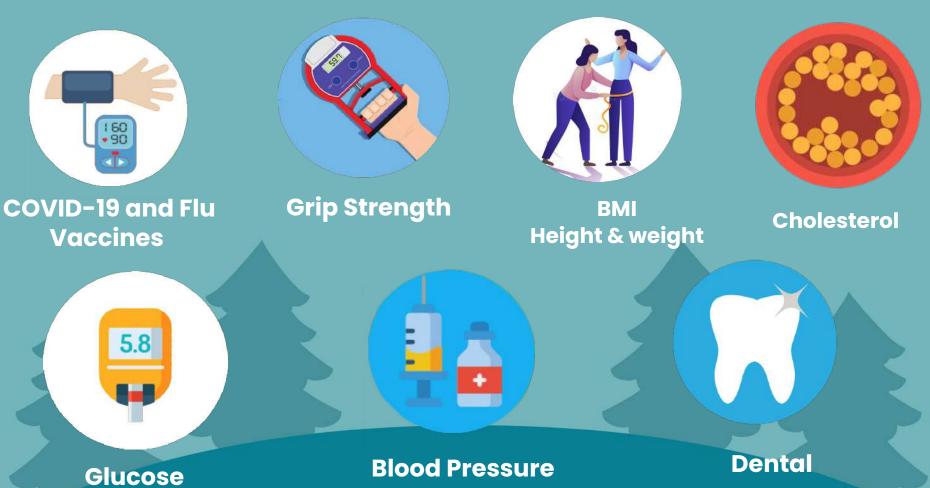

## SOME NUMBERS

## 10,000\* Attendees



\*Traffic during the day













## DEMOGRAPHICS

80% Hispanic
12% AfricanAmerican
8% Other















# TOYS DISTRIBUTED



















#### HEALTH SCREENINGS PROVIDED















### HEALTH SCREENINGS PROVIDED

















# FAMILY RESOURCES Boxes of food 600

















### FAMILY RESOURCES

### Diapers distributed:

















### FAMILY RESOURCES

### Haircuts



















## ARTIFICIAL ICE RINK



















#### UNIVISION TALENT SPECIAL PRESENTATIONS









@donajiradio

@levantateshowla













#### UNIVISION TALENT SPECIAL PRESENTATIONS



@erikareynaoficial y @mariaochoa\_1019



@luissandovaltv y
@hyacinthoficial













### ALTAMED WELLNESS ZONE





















## ALTAMED WELLNESS ZONE

#### Healthy cooking demos

ONDERLAND

WE ARE HERE TO HELP YOU GROW HEALTHY

AltaMed



















#### Winter Wonderland TOY DRIVE

Huntington Park Salt Lake Park Saturday, December 10, 2022 at 8:00 AM PST 4059/6000













### PRINTED MATERIALS