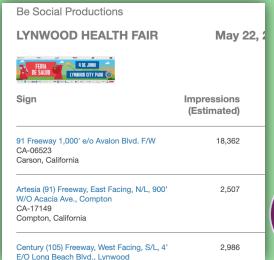

#### **Electronic billboards**

+22, 000

people reached

#### **Eventbrite and Facebook campaign**

+9,000

people reached