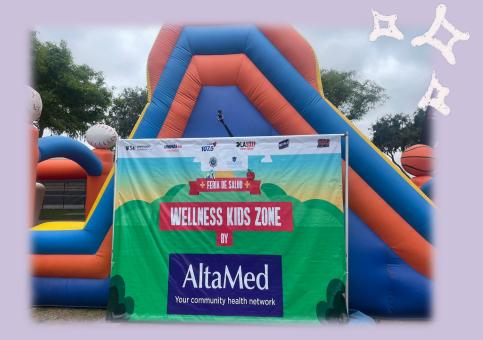

# KIDS WELLNESS ZONE

# KIDS WELLNESS ZONE

By:

### **AltaMed**

Your community health network

**Ceramic painting** 