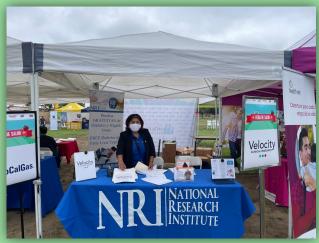

# **TESTIMONIALS**

"On behalf of St. Francis Medical Center we wanted to recognized the incredible job you and your team performed this past Saturday. We were happy to be invited and to participate in such an important activity within the community. We look forward to additional activities with you (Be Social Productions). Thank you for all of your assistance."

-Chris Yarnovich, MBA
Director Business Development
St Francis Medical Center

"Gracias por todo, estuvo fabuloso el evento!"

Veronica SotoPA-C/Sub-InvestigatorCrusade Clinical Philanthropies

"This early event from 8-1pm is wonderful, the turn out was amazing and families seemed to enjoy arriving early."

-Elizabeth Villalobos California Children's Academy













# **GALLERY**

























# **GALLERY**

























### **COMPLETE GALLERY**



**Check and like our Facebook page:** 

https://www.facebook.com/besocialproductions

We will really appreciate it if you can help us with a review on our FB page!!

















# THANK YO