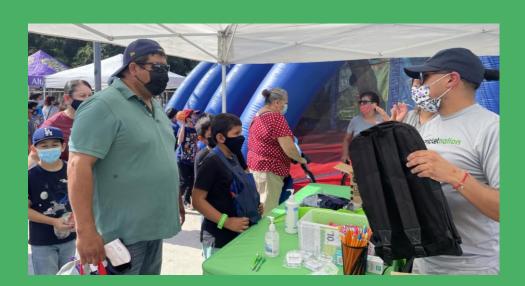

SATURDAY AUG 14



















#### Some numbers



+ 3,000 Attendees







































### Demographics:

92% Hispanic

8%
African Americans





































#### FREE health screenings

692







































### Health screenings



COVID-19 **Vaccines** 



Glucose



**Mammograms** 



**Blood pressure** 



**Fatty liver** 





































## Backpacks distributed



750







































#### Free haircuts









































#### Boxes of food









































#### Kids activities











































#### Giveaways



School supplies



Antibacterial gel / wipes



Science games



Spanish textbooks





































#### Advertising

























































#### Participating organizations

- 1- City of Lynwood
- 2- Crusade Clinical Philanthropies
- 3- L.A. County Childhood Lead Poisoning Prevention
- 4- One Legacy
- 5- St. Francis Medical Center
- 6- Martin Luther King Jr. Community Clinic
- 7- UCLA OB/GYN Clinic
- 8- Office of Supervisor Holly J. Mitchell
- 9- St. Anne's
- 10- Consulado General de México / V