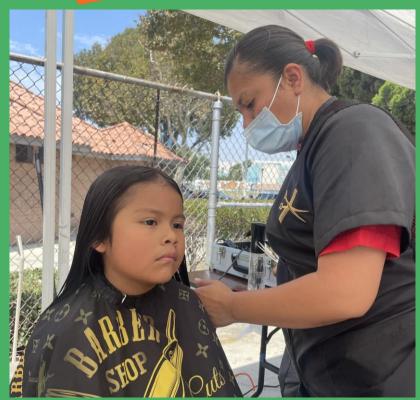

SATURDAY AUG 14



















#### Some numbers



+ 3,000 Attendees







































### Demographics:

92% Hispanic

8%
African Americans





































#### FREE health screenings

692







































### Health screenings



COVID-19 **Vaccines** 



Glucose



**Mammograms** 



**Blood pressure** 



**Fatty liver** 





































## Backpacks distributed



750







































#### Free haircuts









































#### Boxes of food









































#### Kids activities











































#### Giveaways



School supplies



Antibacterial gel / wipes



Science games



Spanish textbooks





































#### Advertising

























































#### Participating organizations

- 1- City of Lynwood
- 2- Crusade Clinical Philanthropies
- 3- L.A. County Childhood Lead Poisoning Prevention
- 4- One Legacy
- 5- St. Francis Medical Center
- 6- Martin Luther King Jr. Community Clinic
- 7- UCLA OB/GYN Clinic
- 8- Office of Supervisor Holly J. Mitchell
- 9- St. Anne's
- 10- Consulado General de México / VDS / UMS
- 11- Cricket Wireless
- 12- National Research Institute