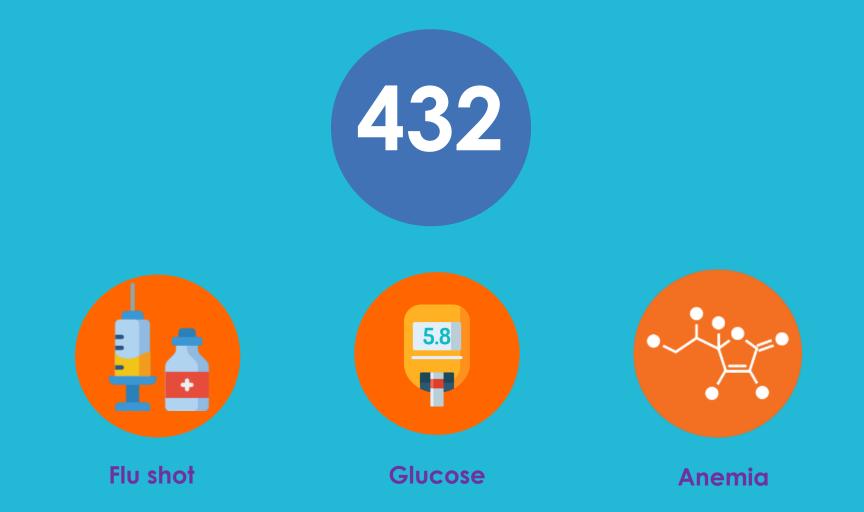

# FINAL RECAP Drive through – Health Fair Huntington Park, CA March 13th, 2021

FERIA DE SALUD

**DRIVE THRU** 

WELCOME





#### Some numbers:

+3,400 attendees

#### (Average: 3 people per car)















#### Number of free screenings provided:















#### Food boxes distributed:

# 1,200

















#### **Participant organizations**



- 1- Consulate General of Mexico in L.A.
- 2- LANI
- 3- L.A. County Childhood Lead Poisoning Prevention Program
- 4- AETNA
- 5- Cricket Wireless
- 6- L.A. Care
- 7- Kipp SoCal Charter Schools
- 8- Planned Parenthood
- 9- Mother's Nutritional Center



- **10- Ednovate Charter Schools**
- 11- West Coast Dental
- 12- National Research Institute
- 13- Anthem Blue Cross
- 14- HUMANA
- 15- Altamed
- 16- South Central Family Health Center
- 17- The Power of One Foundation
- 18- City of Huntington Park













#### Gallery:





















#### Gallery:

























#### To check all videos and photos: visit our <u>FB page</u>!!















### Thanks to our partners