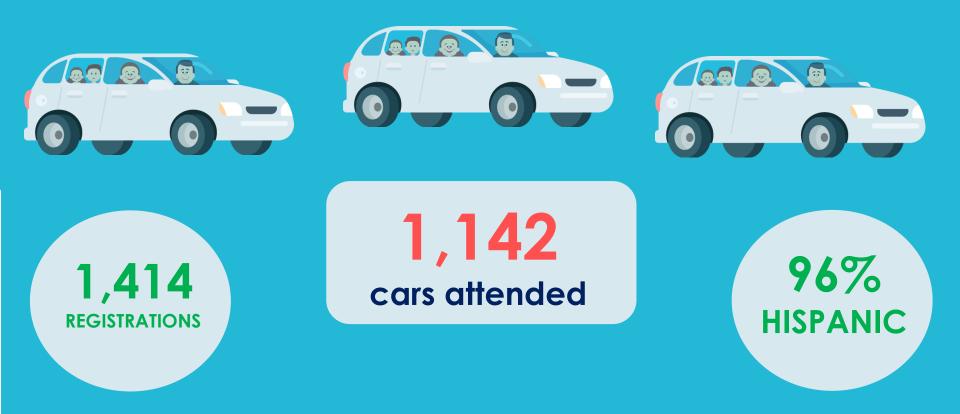

# FINAL RECAP Drive through – Health Fair Huntington Park, CA March 13th, 2021

FERIA DE SALUD

**DRIVE THRU** 

WELCOME





#### Some numbers:

+3,400 attendees

#### (Average: 3 people per car)















#### Number of free screenings provided:















#### Food boxes distributed:

# 1,200

















#### **Participant organizations**



- 1- Consulate General of Mexico in L.A.
- 2- LANI
- 3- L.A. County Childhood Lead Poisoning Prevention Program
- 4- AETNA
- 5- Cricket Wireless
- 6- L.A. Care
- 7- Kipp SoCal Charter Schools
- 8- Planned Parenthood
- 9- Mother's Nutritional Center



- **10- Ednovate Charter Schools**
- 11- West Coast Dental
- 12- National Research Institute
- 13- Anthem Blue Cross
- 14- HUMANA
- 15- Altamed
- 16- South Central Family Health Center
- 17- The Power of One Foundation
- 18- City of Huntington Park













#### Gallery:





















#### Gallery:

























#### To check all videos and photos: visit our <u