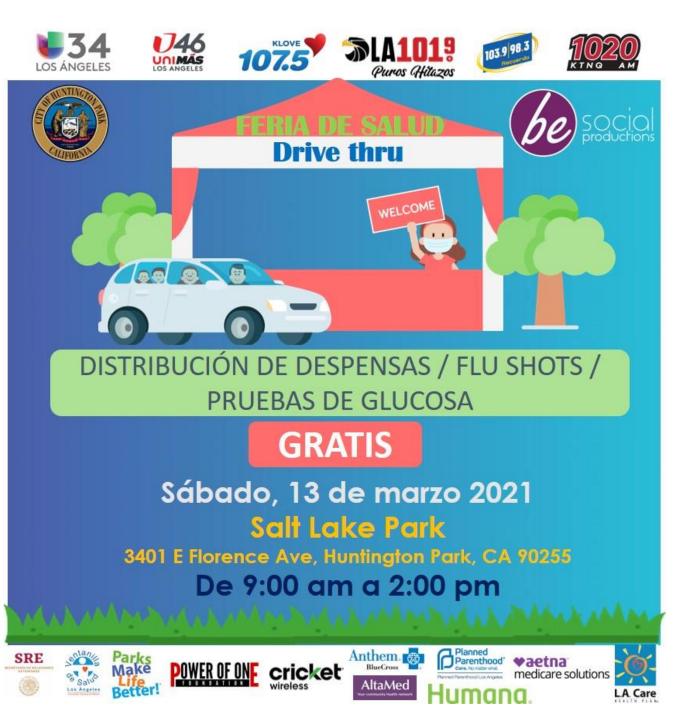

# FINAL RECAP Drive through – Health Fair Huntington Park, CA March 13th, 2021

FERIA DE SALUD

**DRIVE THRU** 

WELCOME

#### Some numbers:

+3,400 attendees

#### (Average: 3 people per car)

#### Number of free screenings provided:

#### Food boxes distributed:

# 1,200

#### **Participant organizations**

- 1- Consulate General of Mexico in L.A.
- 2- LANI
- 3- L.A. County Childhood Lead Poisoning Prevention Program
- 4- AETNA
- 5- Cricket Wireless
- 6- L.A. Care
- 7- Kipp SoCal Charter Schools
- 8- Planned Parenthood
- 9- Mother's Nutritional Center

- **10- Ednovate Charter Schools**
- 11- West Coast Dental
- 12- National Research Institute
- 13- Anthem Blue Cross
- 14- HUMANA
- 15- Altamed
- 16- South Central Family Health Center
- 17- The Power of One Foundation
- 18- City of Huntington Park